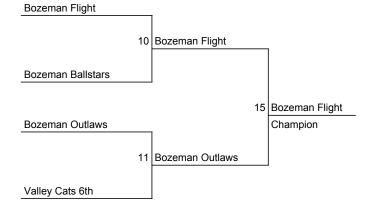

## Sunday

| Ganday |          |              |                    |              |                    |                   |       |  |  |  |  |
|--------|----------|--------------|--------------------|--------------|--------------------|-------------------|-------|--|--|--|--|
| Game # |          |              |                    | vs           |                    |                   |       |  |  |  |  |
| 10     | 8:00 AM  | CJMS         | Bozeman Flight     | Semi-Final   | Bozeman Ballstars  | Bozeman Flight    | 44-40 |  |  |  |  |
| 11     | 8:55 AM  | CJMS         | Bozeman Outlaws    | Semi-Final   | Valley Cats 6th    | Bozeman Outlaws   | 29-25 |  |  |  |  |
| 12     | 10:45 AM | CJMS         | Bozeman Tune Squad | Consolation  | Flying Dutchman    | Flying Dutchman   | 37-14 |  |  |  |  |
| 13     | 12:35 PM | CJMS         | Bozeman Ballstars  | 3rd Place    | Valley Cats 6th    | Bozeman Ballstars | 46-37 |  |  |  |  |
| 14     | 1:30 PM  | BHS SOUTH #2 | Churchill Eagles   | Consolation  | Bozeman Tune Squad | Churchill Eagles  | 50-10 |  |  |  |  |
| 15     | 2:25 PM  | CJMS         | Bozeman Flight     | Championship | Bozeman Outlaws    | Bozeman Flight    | 41-31 |  |  |  |  |

## Playoff Bracket